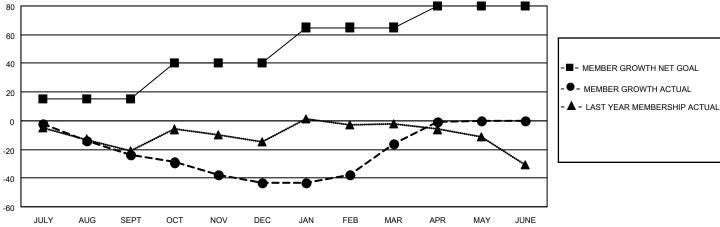

## MONTHLY MEMBERSHIP PROGRESS REPORT

LOCATION ONTARIO District A 2 Results as of: 4/30/2021

| Clubs         |               |             |               | Members               |                        |                         |                                                    |  |
|---------------|---------------|-------------|---------------|-----------------------|------------------------|-------------------------|----------------------------------------------------|--|
|               | RESULTS FOR   | R 2020-2021 |               | RESULTS FOR 2020-2021 |                        |                         |                                                    |  |
| QUARTER       | NEW CLUB GOAL | NEW CLUBS   | DROPPED CLUBS | QUARTER MEMI          | BER GROWTH NET<br>GOAL | MEMBER GROWTH<br>ACTUAL | DROPPED<br>MEMBERS ACTUAL<br>(including transfers) |  |
| JULY/AUG/SEPT | 0             | 0           | 0             | JULY/AUG/SEPT         | 15                     | 10                      | 31                                                 |  |
| OCT/NOV/DEC   | 0             | 0           | 0             | OCT/NOV/DEC           | 25                     | 24                      | 39                                                 |  |
| JAN/FEB/MAR   | 1             | 0           | 0             | JAN/FEB/MAR           | 25                     | 36                      | 8                                                  |  |
| APR/MAY/JUNE  | 0             | 0           | 0             | APR/MAY/JUNE          | 15                     | 18                      | 3                                                  |  |